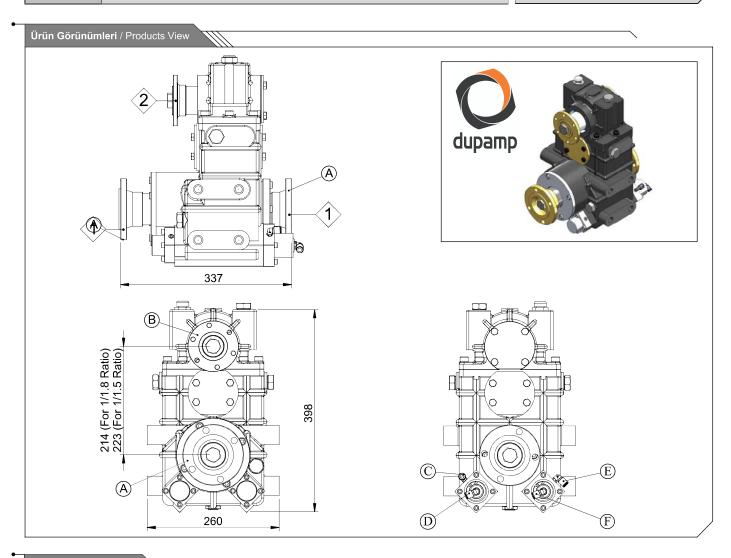

## Opsiyonlar / Options

A: Flanş
B: Flanş
C: Hava Girişi (Üst Çıkış Devrede)
D: Hava Girişi (Üst Çıkış Devre Dışı)
E: Hava Girişi (Differansiyel Çıkışı Devre Dışı)
F: Hava Girişi (Differansiyel Çıkışı Devrede)

A: Flange
B: Flange
C: Air Inlet (Top Output Engaged)
D: Air Inlet (Top Output Disengaged)
E: Air Inlet (Rear Axle Output Disengage)
F: Air Inlet (Rear Axle Output Engage)

## Teknik Bilgi / Technical Data

| - I |                            |                            |                                          |     |                       |                                        |                                   |
|-----|----------------------------|----------------------------|------------------------------------------|-----|-----------------------|----------------------------------------|-----------------------------------|
|     | <b>Çıkışlar</b><br>Outputs | <b>Güç</b> / Power<br>(Kw) | <b>Maksimum Tork</b> /<br>Maximum Torque |     | Çevrim Oranı<br>Ratio | <b>Bağlantı Şekli</b><br>Mounting Side | Kumanda Kontrol<br>Control Type   |
|     |                            | 1000 Dev. / Dak.           | Nm                                       | Kgm | Natio                 | Wounting Olde                          | Control Type                      |
|     | 1                          | 450                        | 4297.5                                   | 438 | 1/1                   | ŞAFT/SHAFT                             | HAVALI-MEKANİK/PNEUMATIC-MECHANIC |
|     | 2                          | 82                         | 785                                      | 80  | 1/1.8<br>1/1.5        | Ağırlık / Weight (Kg)                  | Dönüş Yönü / Rotation Sense       |
|     | 3                          |                            |                                          |     |                       | 60                                     | SOL/COUNTERCLOCKWISE(CCW)         |