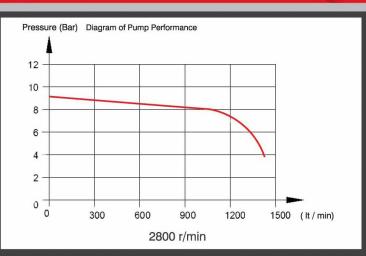

#### Graphic

| Туре      | CFP120 Series |
|-----------|---------------|
| Flow Rate | 1200 lt/min   |
| Rotation  | 2800 r/min    |
| Pressure  | 6-8 Bar       |
| In/Out    | 4"-3"         |
| Step      | 1             |