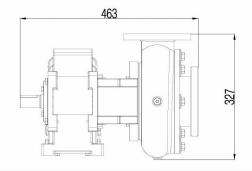

#### Dimensions

DUPAMP - FIRE PUMP WORLD 1. ASO OSB Erkunt Cad. No:6 06935 Sincan - Ankara - TURKIYE