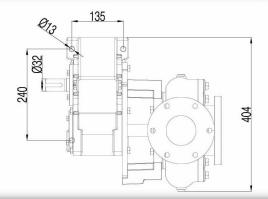

#### Dimensions

DUPAMP - FIRE PUMP WORLD 1. ASO OSB Erkunt Cad. No:6 06935 Sincan - Ankara - TURKIYE